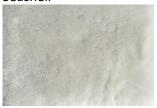

## LAMBSWOOL RUG COLOUR CHART



#### **COLOUR VARIATION**

We are dealing with a natural product so colour variation should be expected. The Colour Chart is meant to be a rough guide only as photography and screen settings can affect shade accuracy. We recommend that you request free samples of the colour(s) you are interested in as they will give a better indication of the actual shade

#### Index

Page 1 – Index

Page 2 – Greys / Blacks

Page 3 – Naturals

Page 4 – Reds

Page 5 – Greens

Page 6 - Blues

Page 7 – Browns

# **GREYS / BLACKS**

Anthracite



Black



Blue Grey



Brunel



Dark Porpoise



French Navy



Purple Silk



RR Dark Grey



Seashell



Stratos



## **NATURALS**

### < < < Back to Index

#### Cashew



#### Cognac



Corn Silk



Deep Fawn



Magnolia



Moccasin



Oatmeal



Ochre



Portland



Sand



Savanah



## **REDS**





Burgundy



**Burnt Orange** 



Consort



Cranberry



Dahlia Red



Dark Cherry



Fireglow



Magenta



Mandarin



St. James



## **GREENS**

### < < < Back to Index

#### Conifer



Dynamic Green



Laurel



Privet



RR Green



Willow



# **BLUES**

Ambassador Blue



Blue 98



Cobalto



Dark Blue



Deep Purple



Indigo



Mountain Blue



Nautic



Portofino



## **BROWNS**

Burnt Oak



Cacoa



Chestnut



Espresso



Newmarket



Spice



Taupe



Fawn Brown